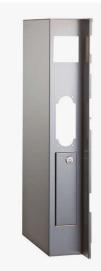

## Housing for payment systems

Attachable housing prepared to install a coin checker and/or cashless payment systems.

Measures: width 100 mm, height 685 mm, depth 385 mm

**Colours:** stainless steel or high gloss black