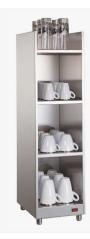

## **Cup warmer**

Cup warmer with space for 70 to 160 cups – depending on their shape – on 3 heated shelves.

Measures: width 250 mm, height 710 mm, depth 370 mm

**Colours:** stainless steel or high gloss black