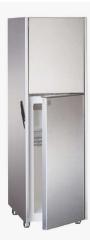

# Fridge module

Fridge module for 10 litres of fresh milk to prepare trendy milk specialities.

Measures: width 250 mm, height 710 mm, depth 370 mm

**Colours:** stainless steel or high gloss black